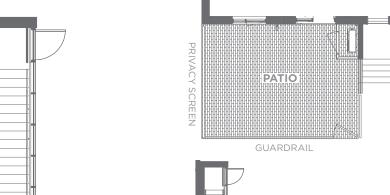

### В

2 Bedroom Suite Area: 635 sq. ft. Outdoor Area: 210 sq. ft. Total Area: 845 sq. ft.

WHOLE LIFE CARBON IMPACT

16.8
tonnes CO2

PATIO CONDITION FOR UNIT 139, 142, 143, 146, 147, 154 & 160

SUITE AREA: 635 SQ. FT. OUTDOOR AREA: 152 SQ. FT. TOTAL AREA: 787 SQ. FT.