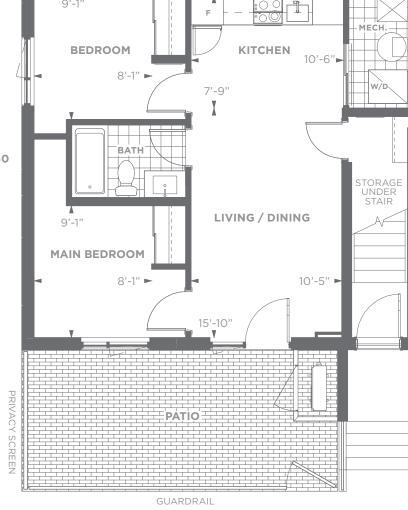

### В

2 Bedroom Suite Area: 635 sq. ft. Outdoor Area: 210 sq. ft. Total Area: 845 sq. ft.

WHOLE LIFE CARBON IMPACT

16.8
tonnes CO2

PATIO CONDITION FOR UNIT 139, 142, 143, 146, 147, 154 & 160

SUITE AREA: 635 SQ. FT. OUTDOOR AREA: 152 SQ. FT. TOTAL AREA: 787 SQ. FT.