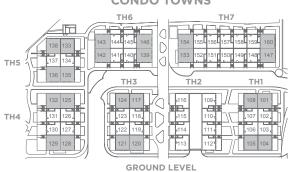

FT. OUTDOOR AREA: 152 SQ. FT. TOTAL AREA: 787 SQ. FT.



PATIO CONDITION FOR UNIT 138

SUITE AREA: 635 SQ. FT. OUTDOOR AREA: 230 SQ. FT. TOTAL AREA: 865 SQ. FT.





PATIO CONDITION FOR UNIT 129

SUITE AREA: 635 SQ. FT. OUTDOOR AREA: 285 SQ. FT. TOTAL AREA: 920 SQ. FT. BEDROOM WINDOW CONDITION FOR UNITS 125 & 135

SUITE AREA: 635 SQ. FT. OUTDOOR AREA: 210 SQ. FT. TOTAL AREA: 845 SQ. FT. P1 EXIT STAIRS
CONDITION FOR UNITS 101,
120 & 128

PATIO & BEDROOM
WINDOW CONDITION
FOR UNITS 132 & 136

SUITE AREA: 635 SQ. FT.
OUTDOOR AREA: 210 SQ. FT.
TOTAL AREA: 845 SQ. FT.

SUITE AREA: 635 SQ. FT.
OUTDOOR AREA: 285 SQ. FT.
TOTAL AREA: 920 SQ. FT.



PATIO AND P1 EXIT STAIRS CONDITION FOR UNIT 153

SUITE AREA: 635 SQ. FT. OUTDOOR AREA: 150 SQ. FT. TOTAL AREA: 785 SQ. FT.

### **CONDO TOWNS**

PATIO