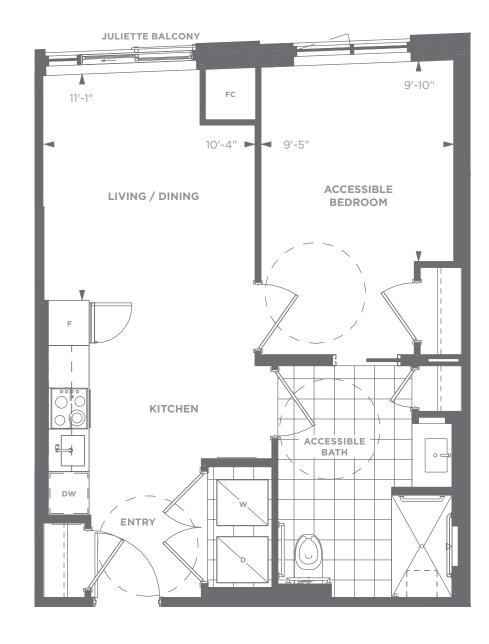

## 7-B (ADP)

1 Bedroom Suite Area: 592 sq. ft. Outdoor Area: 0 sq. ft. Total Area: 592 sq. ft.

All areas and stated room dimensions are approximate. Note: Actual usable floor space my vary from the stated floor area. Floor area is measured in accordance with the HCRA directive on floor area calculations. Size and location of windows may vary. The purchaser acknowledges that the actual unit purchased may be a reversed layout to the plan shown. Illustration is artist's concept. E. & O. E. Outdoor area will vary depending on suite location within the building. Please speak with a Sales Representative for details.