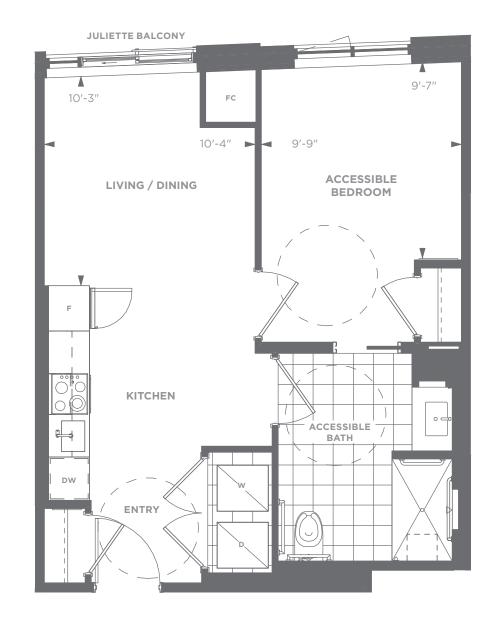

## 7-A (ADP)

1 Bedroom Suite Area: 567 sq. ft. Outdoor Area: 0 sq. ft. Total Area: 567 sq. ft.

## **EAST TOWER**

All areas and stated room dimensions are approximate. Note: Actual usable floor space my vary from the stated floor area. Floor area is measured in accordance with the HCRA directive on floor area calculations. Size and location of windows may vary. The purchaser acknowledges that the actual unit purchased may be a reversed layout to the plan shown. Illustration is artist's concept. E. & O. E. Outdoor area will vary depending on suite location within the building. Please speak with a Sales Representative for details.