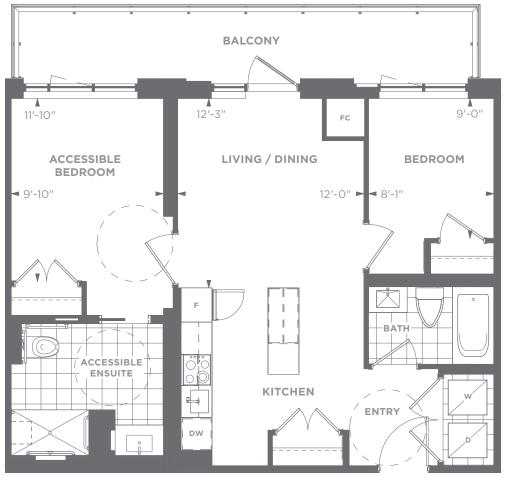

## 24-A (ADP)

2 Bedroom Suite Area: 813 sq. ft. Outdoor Area: 134 sq. ft. Total Area: 947 sq. ft.

WHOLE LIFE CARBON IMPACT 69.6 Lonnes CO2

LEVEL 7 SUITE AREA: 813 sq. ft. OUTDOOR AREA: 0 sq. ft. TOTAL AREA: 813 sq. ft.

All areas and stated room dimensions are approximate. Note: Actual usable floor space my vary from the stated floor area. Floor area is measured in accordance with the HCRA directive on floor area calculations. Size and location of windows may vary. The purchaser acknowledges that the actual unit purchased may be a reversed layout to the plan shown. Illustration is artist's concept. E. & O. E. Outdoor area will vary depending on suite location within the building. Please speak with a Sales Representative for details.