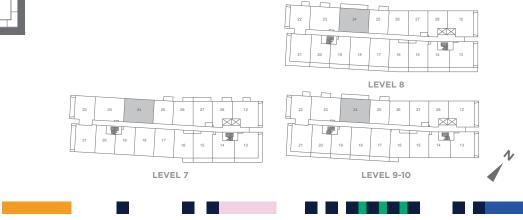

## 24-A (ADP)

2 Bedroom Suite Area: 813 sq. ft. Outdoor Area: 134 sq. ft. Total Area: 947 sq. ft.

WHOLE LIFE CARBON IMPACT 69.6 Lonnes CO2

LEVEL 7 SUITE AREA: 813 sq. ft. OUTDOOR AREA: 0 sq. ft. TOTAL AREA: 813 sq. ft.

## WEST TOWER