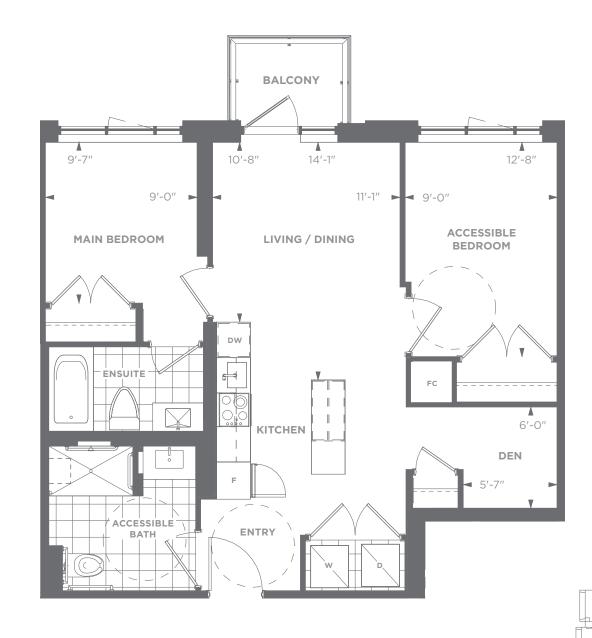

## 11-A (ADP)

2 Bedroom + Den Suite Area: 851 sq. ft. Outdoor Area: 31 sq. ft. Total Area: 882 sq. ft.

All areas and stated room dimensions are approximate. Note: Actual usable floor space my vary from the stated floor area. Floor area is measured in accordance with the HCRA directive on floor area calculations. Size and location of windows may vary. The purchaser acknowledges that the actual unit purchased may be a reversed layout to the plan shown. Illustration is artist's concept. E. & O. E. Outdoor area will vary depending on suite location within the building. Please speak with a Sales Representative for details.